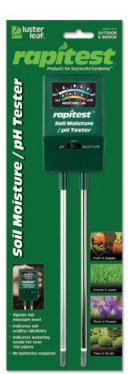

## **TESTERS**

**Soil Moisture Tester 1810** - 12 Per Case

Soil pH Tester 1815 - 12 Per Case

**Soil Moisture/ pH Tester 1817-6** - 6 Per Case

Soil 4 in 1 Tester 1818-6 - 6 Per Case