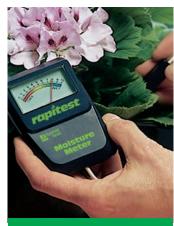

## Moisture Meter

**1820** - 6 Per Case Instantly tells when plants need watering. Measures water at the root level. No batteries required.