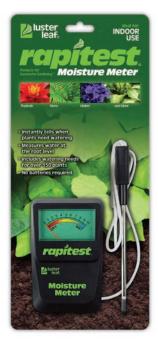

## Moisture Meter

**1820** - 6 Per Case Instantly tells when plants need watering. Measures water at the root level. No batteries required.