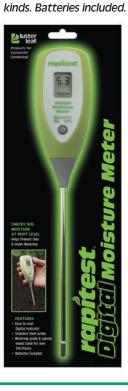

## Light & Moisture Meter

1830 - 6 Per Case

Indicates when plants need watering & measures how much light your plants are receiving.

No batteries required.

**Designed for Accuracy** 

Digital Moisture Meter 1825 - 12 Per Case Instantly checks the moisture level where it counts, at root level. Use for vegetables, flowers, fruits or landscaping plants of all