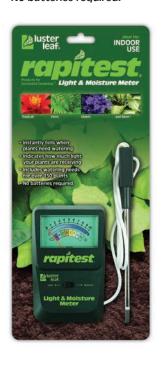

## Light & Moisture Meter

1830 - 6 Per Case

Indicates when plants need watering & measures how much light your plants are receiving.

No batteries required.

**Designed for Accuracy** 

Digital Moisture Meter 1825 - 12 Per Case Instantly checks the moisture level where it counts, at root level. Use for vegetables, flowers, fruits or landscaping plants of all