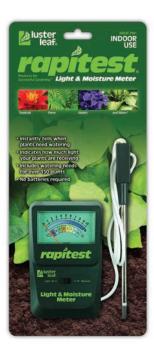

## **Light & Moisture** Meter

1830 - 6 Per Case Indicates when plants need watering & measures how much light your plants are receiving. No batteries required.

**Successful Results** 