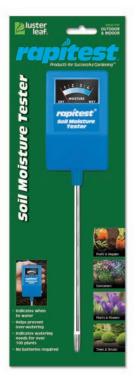

### **TESTERS**

**Soil Moisture** Tester 1810 - 12 Per Case Soil pH Tester 1815 - 12 Per Case

Soil Moisture/ pH Tester 1817-6 - 6 Per Case Soil 4 in 1 Tester 1818-6 - 6 Per Case