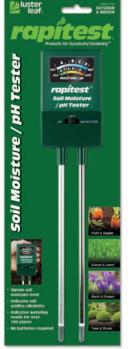

### **TESTERS**

**Soil Moisture** Tester 1810 - 12 Per Case Soil pH Tester 1815 - 12 Per Case

Soil Moisture/ pH Tester 1817-6 - 6 Per Case Soil 4 in 1 Tester 1818-6 - 6 Per Case