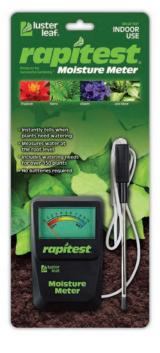

# Moisture Meter

1820 - 6 Per Case Instantly tells when plants need watering. Measures water at the root level. No batteries required.