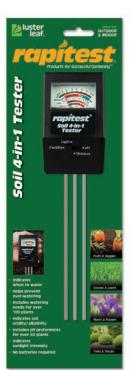

### **TESTERS**

**Soil Moisture** Tester 1810 - 12 Per Case Soil pH Tester 1815 - 12 Per Case

Soil Moisture/ pH Tester 1817-6 - 6 Per Case Soil 4 in 1 Tester 1818-6 - 6 Per Case