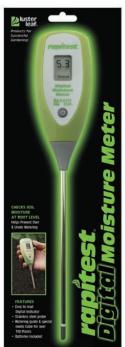

### **Digital Moisture Meter** 1825 - 12 Per Case

Instantly checks the moisture level where it counts, at root level. Use for vegetables, flowers, fruits or landscaping plants of all kinds. Batteries included.