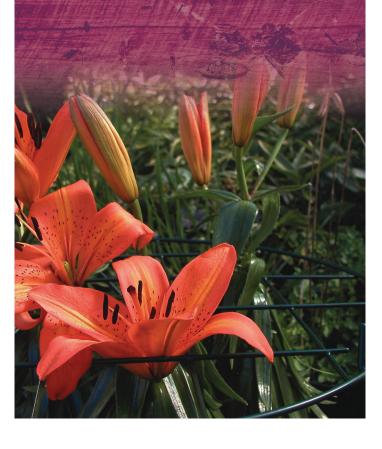

## **Plant Supports**

- Provide support for flowers, vegetables and ornamental grasses in various stages of maturation.
- Premium vinyl coating
  provides superior strength.
- Blends in with foliage.
- Available in various sizes and styles.