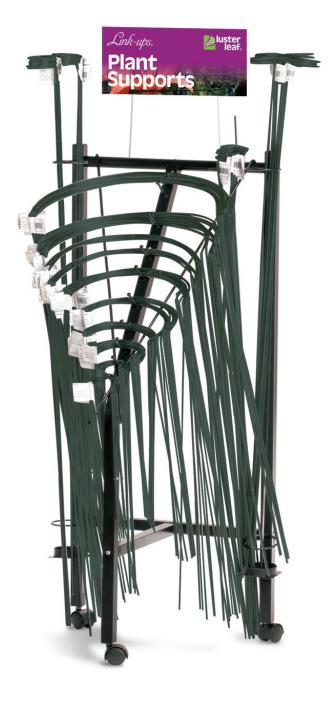

## MERCHANDISERS

| Link-Ups            |
|---------------------|
| Wheeled             |
| <b>Display Rack</b> |
| 1100                |

Link-Ups Rings / Grids Assortment 991 No display rack

| 916 - 12 Each<br>979 - 12 Each<br>980 - 12 Each<br>985 - 12 Each<br>1020 - 12 Each<br>1025 - 12 Each | 1030 - 12 Each<br>1035 - 12 Each<br>1040 - 12 Each<br>1045 - 12 Each<br>1050 - 12 Each | 967 - 12 Each<br>971 - 12 Each<br>972 - 12 Each<br>973 - 12 Each | 977 - 12 Each<br>978 - 12 Each<br>987 - 12 Each |
|------------------------------------------------------------------------------------------------------|----------------------------------------------------------------------------------------|------------------------------------------------------------------|-------------------------------------------------|
|------------------------------------------------------------------------------------------------------|----------------------------------------------------------------------------------------|------------------------------------------------------------------|-------------------------------------------------|