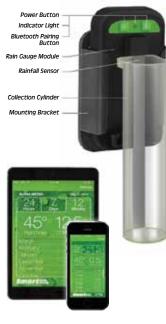

# Smart Rain Gauge Features:

- Sync with Smartphone for real-time rainfall measurement
- · Stores historical rain data
- Helps you to know when your plants need water

For iPhone, iPad & iPod Touch