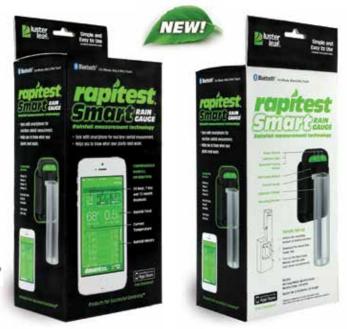

## **SMART RAIN GAUGE**

#### Smart Rain Gauge 1655 - 6 Per Case

Sophisticated Bluetooth Smartphone technology allows avid gardeners to remotely check rainfall levels - daily, weekly or monthly.

# Smart Rain Gauge Features:

- Sync with Smartphone for real-time rainfall measurement
- · Stores historical rain data
- Helps you to know when your plants need water

For iPhone, iPad & iPod Touch